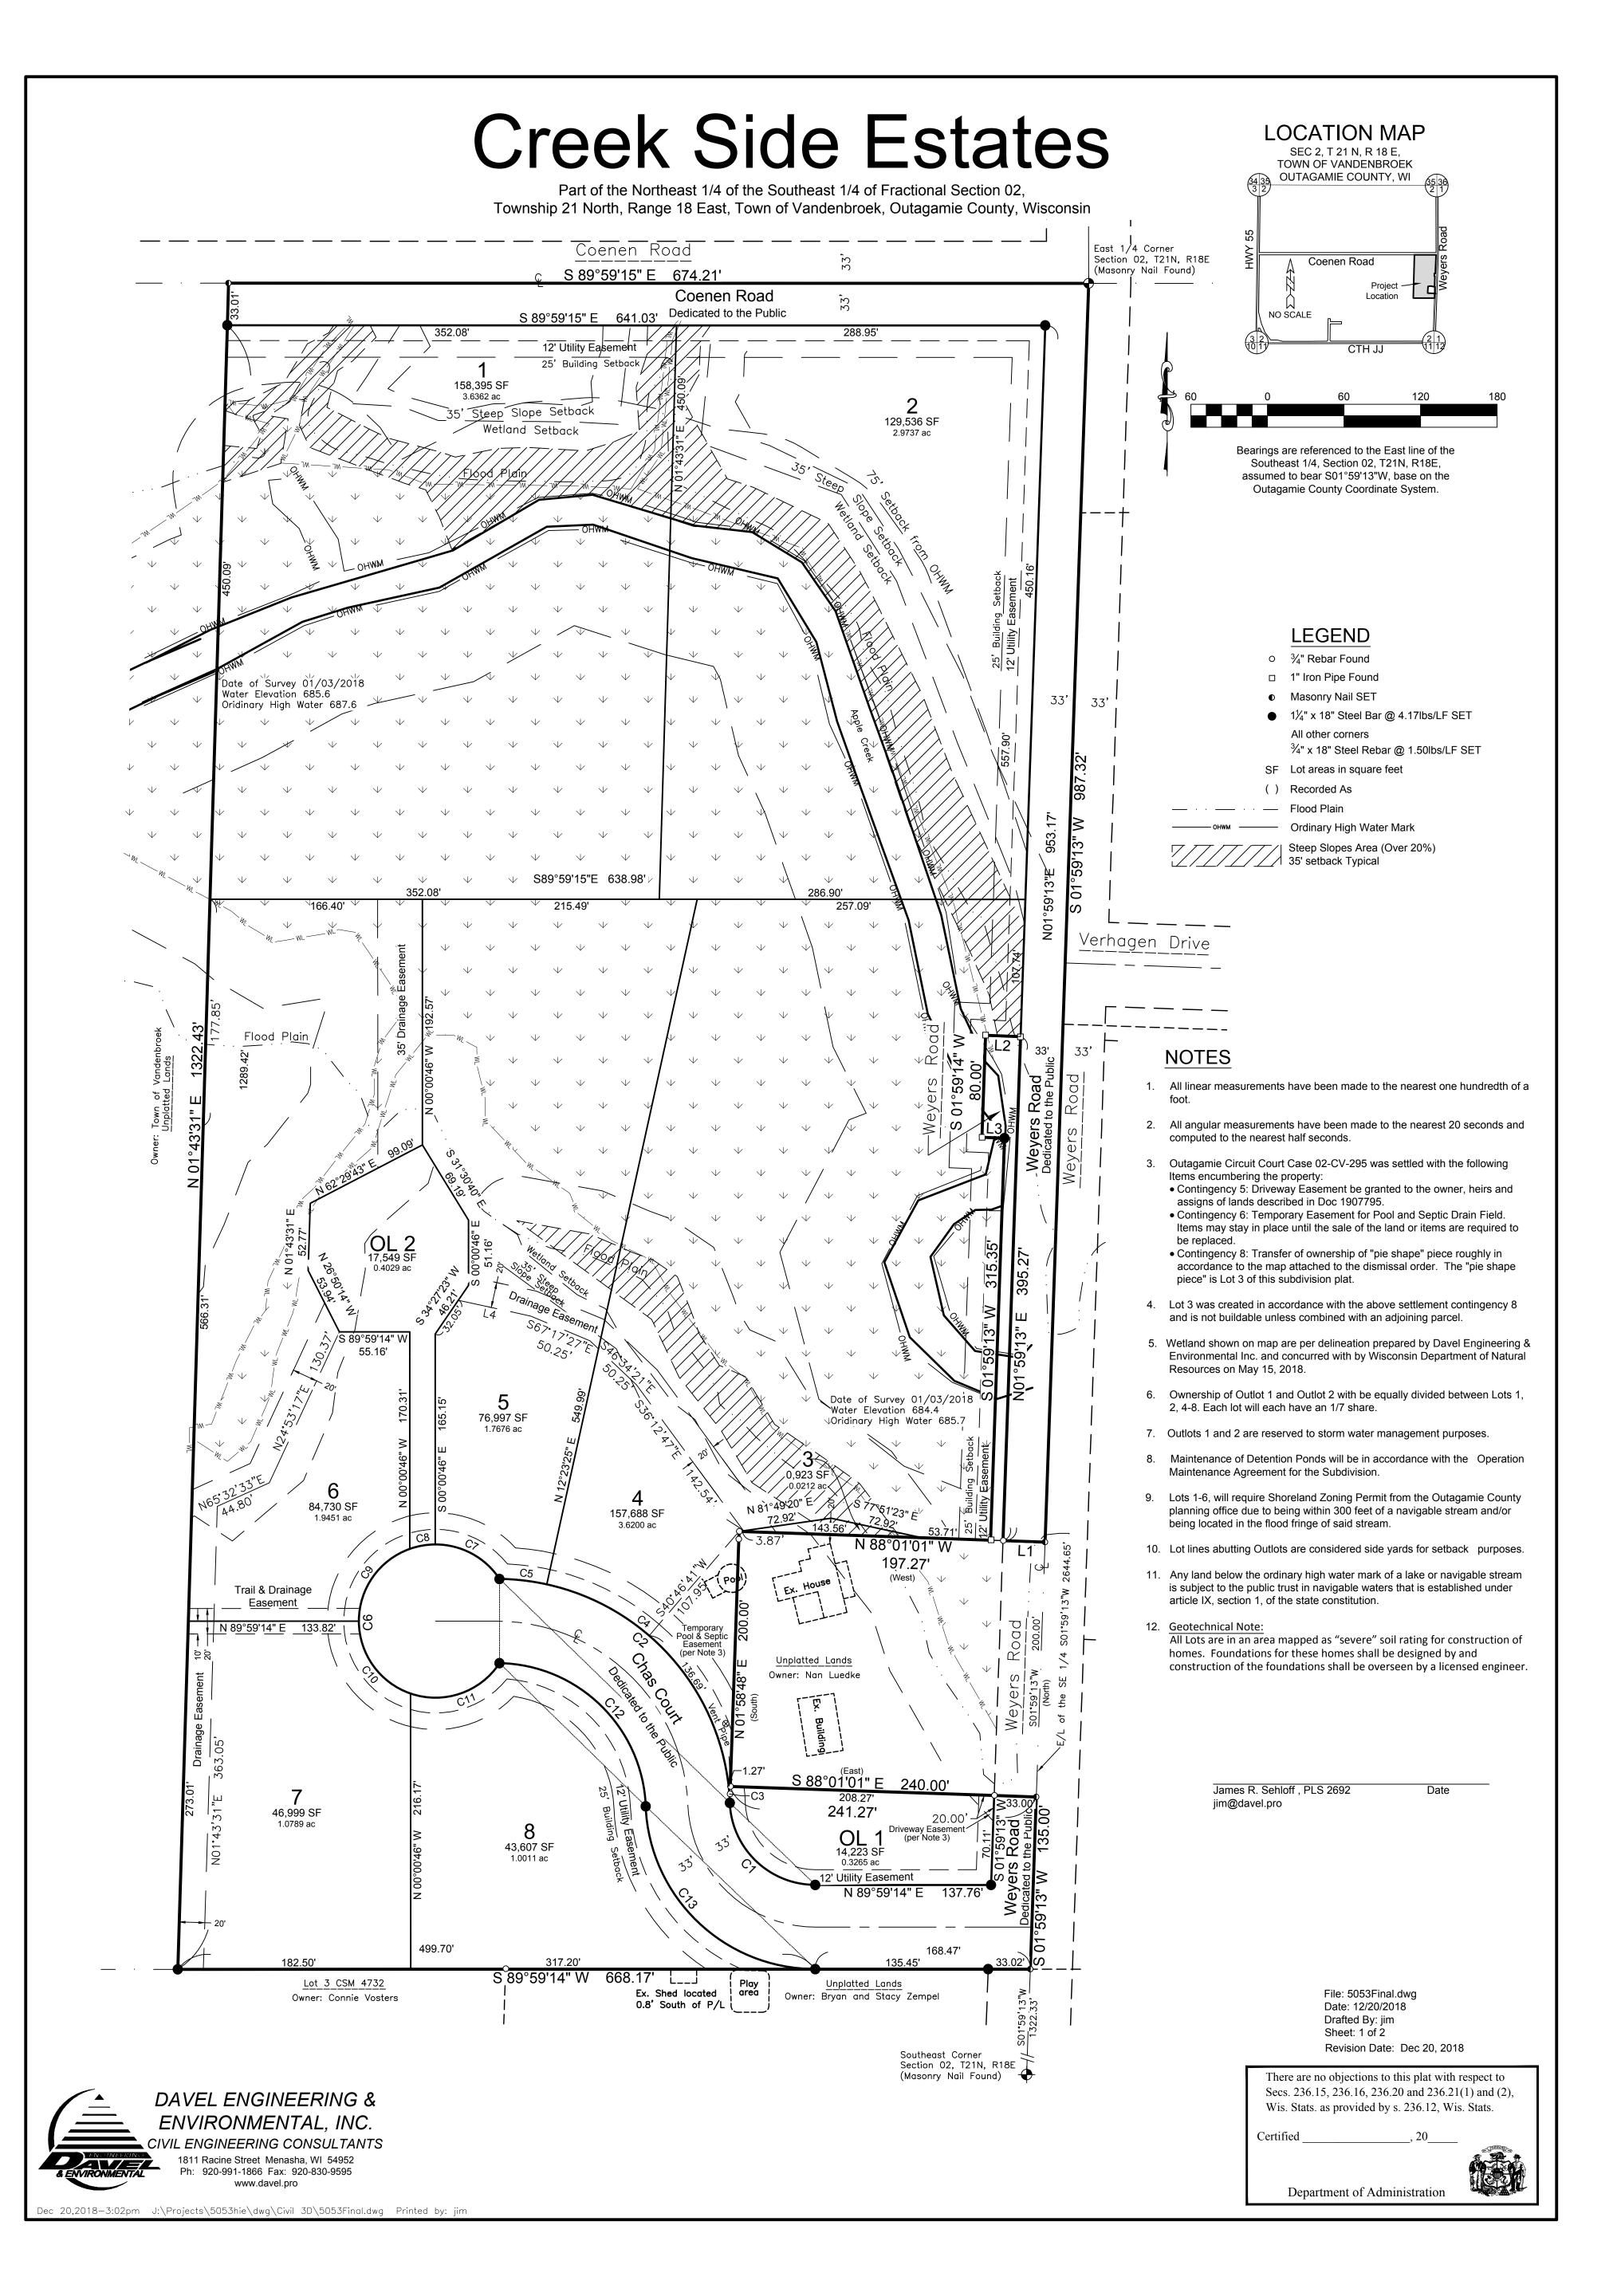

# Creek Side Estates

Part of the Northeast 1/4 of the Southeast 1/4 of Fractional Section 02, Township 21 North, Range 18 East, Town of Vandenbroek, Outagamie County, Wisconsin

## Surveyor's Certificate

I, James R. Sehloff, Professional land surveyor, hereby certify: That in full compliance with the provisions of Chapter 236 of the Wisconsin Statutes and the subdivision regulations of the Town of Vandenbroek and Outagamie County, and under the direction of Van Handel Fitzgerald, LLC, owner, of said land, I have surveyed divided and mapped Creek Side Estates; that such plat correctly represents all exterior boundaries and the subdivision of the land surveyed; and that this land is located in Part of the Northeast 1/4 of the Southeast 1/4 of Fractional Section 02, Township 21 North, Range 18 East, Town of Vandenbroek, Outagamie County, Wisconsin, containing 833,822 Square Feet (19.1419 Acres) of land described as follows:

Beginning at the East 1/4 corner of Section 02; thence along the East line of said Section 02, S01°59'13"W, 987.32 feet; thence N88°01'01"W, 33.00 feet to the dedicated right of way of Weyers Road; thence, along said dedicated right of way, N01°59'13"E, 395.27 feet; thence, continuing along said dedicated right of way, N87°35'23"W, 27.44 feet; thence, continuing along said dedicated right of way, S01°59'14"W, 80.00 feet; thence, continuing along said dedicated right of way, S87°37'19"E, 17.69 feet; thence, continuing along said dedicated right of way, S01°59'13"W, 315.35 feet; thence, N88°01'01"W, 197.27 feet; thence, S01°58'48"W, 200.00 feet; thence, S88°01'01"E, 240.00 feet to said East line of the Southeast 1/4; thence, along said East line, S01°59'13"W 135.00 feet; thence, S89°59'14"W, 668.17 feet; thence, N01°43'31"E 1322.43 feet to the North line said Southeast 1/4; thence, along said North line, S89°59'15"E 674.21 feet to the point of beginning. Subject to all easements and restrictions of record.

Life Estate interest stated in Doc No. 1404457 was released by Doc No. 2045709.

|       |         |                 |              | CURVE T    | ABLE          |                    |                     |
|-------|---------|-----------------|--------------|------------|---------------|--------------------|---------------------|
| Curve | Radius  | Chord Direction | Chord Length | Arc Length | Central Angle | Tangent Bearing-in | Tangent Bearing-out |
| C1    | 67.00'  | S 46°10'21" E   | 92.81'       | 102.53'    | 87°40'49"     | S 02°19'57" E      | N 89°59'14" E       |
| C2    | 183.00' | S 45°48'34" E   | 251.83'      | 277.73'    | 86°57'14"     | S 89°17'11" E      | S 02°19'57" E       |
| С3    | 183.00' | S 04°22'47" E   | 13.07'       | 13.08'     | 4°05'40"      | S 06°25'36" E      | S 02°19'57" E       |
| C4    | 183.00' | S 42°01'06" E   | 213.01'      | 227.35'    | 71°10'59"     | S 77°36'35" E      | S 06°25'36" E       |
| C5    | 183.00' | S 83°26'53" E   | 37.23'       | 37.29'     | 11°40'36"     | S 89°17'11" E      | S 77°36'35" E       |
| C6    | 60.00'  | N 00°00'31" E   | 66.01'       | 307.10'    | 293°15'25"    | S 33°22'48" W      | S 33°21'47" E       |
| C7    | 60.00'  | S 61°48'28" E   | 57.16'       | 59.57'     | 56°53'22"     | N 89°44'51" E      | S 33°21'47" E       |
| C8    | 60.00'  | N 80°00'17" E   | 20.31'       | 20.41'     | 19°29'09"     | N 70°15'42" E      | N 89°44'51" E       |
| C9    | 60.00'  | N 35°07'28" E   | 69.06'       | 73.59'     | 70°16'28"     | N 00°00'46" W      | N 70°15'42" E       |
| C10   | 60.00'  | N 35°28'38" W   | 69.62'       | 74.28'     | 70°55'43"     | N 70°56'29" W      | N 00°00'46" W       |
| C11   | 60.00'  | S 71°13'09" W   | 73.61'       | 79.25'     | 75°40'43"     | S 33°22'48" W      | N 70°56'29" W       |
| C12   | 117.00' | S 45°36'38" E   | 160.42'      | 176.75'    | 86°33'22"     | S 88°53'19" E      | S 02°19'57" E       |

203.53'

87°40'49"

S 02°19'57" E

|  | LINE TABLE |               |        |  |  |
|--|------------|---------------|--------|--|--|
|  | Line       | Bearing       | Length |  |  |
|  | L1         | N 88°01'01" W | 33.00' |  |  |
|  | L2         | N 87°35'23" W | 27.44' |  |  |
|  | L3         | S 87°37'19" E | 17.69' |  |  |
|  | L4         | S 77°39'00" E | 58.18' |  |  |